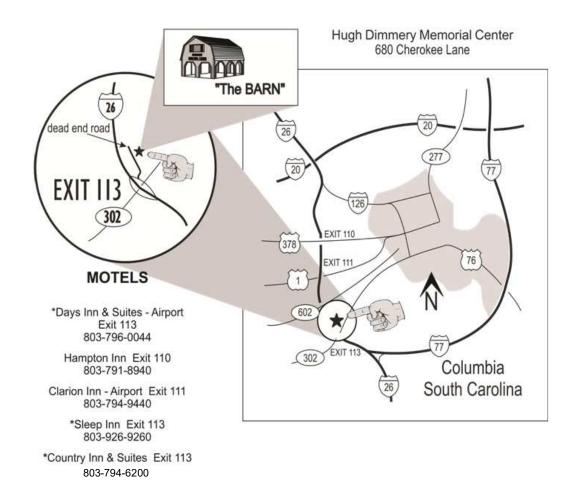

#### New Motel 6 next to hall - 803-661-9254 (2 Pets stay free)

Camp on site for \$20/night w/hook-ups – To make reservations, either send an e-mail to <a href="mailto:inquiry@danceincolumbia.com">inquiry@danceincolumbia.com</a> or call Terry at 803-216-1210